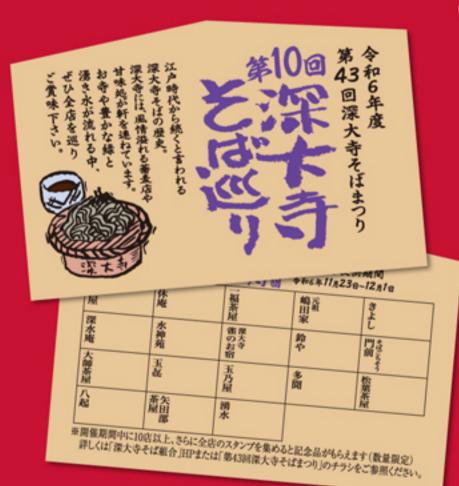

# 全活到事。第10回 深大寺そば巡り!

2024年11月23日(土)~12月1日(日)

新そばの季節!! 深大寺そば組合加盟店全店制覇で特製そば猪口+とっくりプレゼント!

そば巡り スタンプ捺印は 2024年 12月22日まで!!

スタンプ台絵馬

絵馬は 売り切れ次第 終了!!

限定300枚まで

スタンプ台の絵馬500円(100円の割引券5枚付き!)を購入し、深大寺 そば組合加盟店を食べ歩きで巡りましょう。**絵馬購入の特典としてそば まつり期間中(11月23日~12月1日)、「少なめ盛り」(500円)を注文でき、 多くのお店を巡るチャンスです。10店制覇で「特製そば猪口」(先着70名) を。全店制覇では、さらに「特製とっくり」(先着30名)をプレゼント。今まで知ら なかった美味しさや商品に出会えるかも。** 