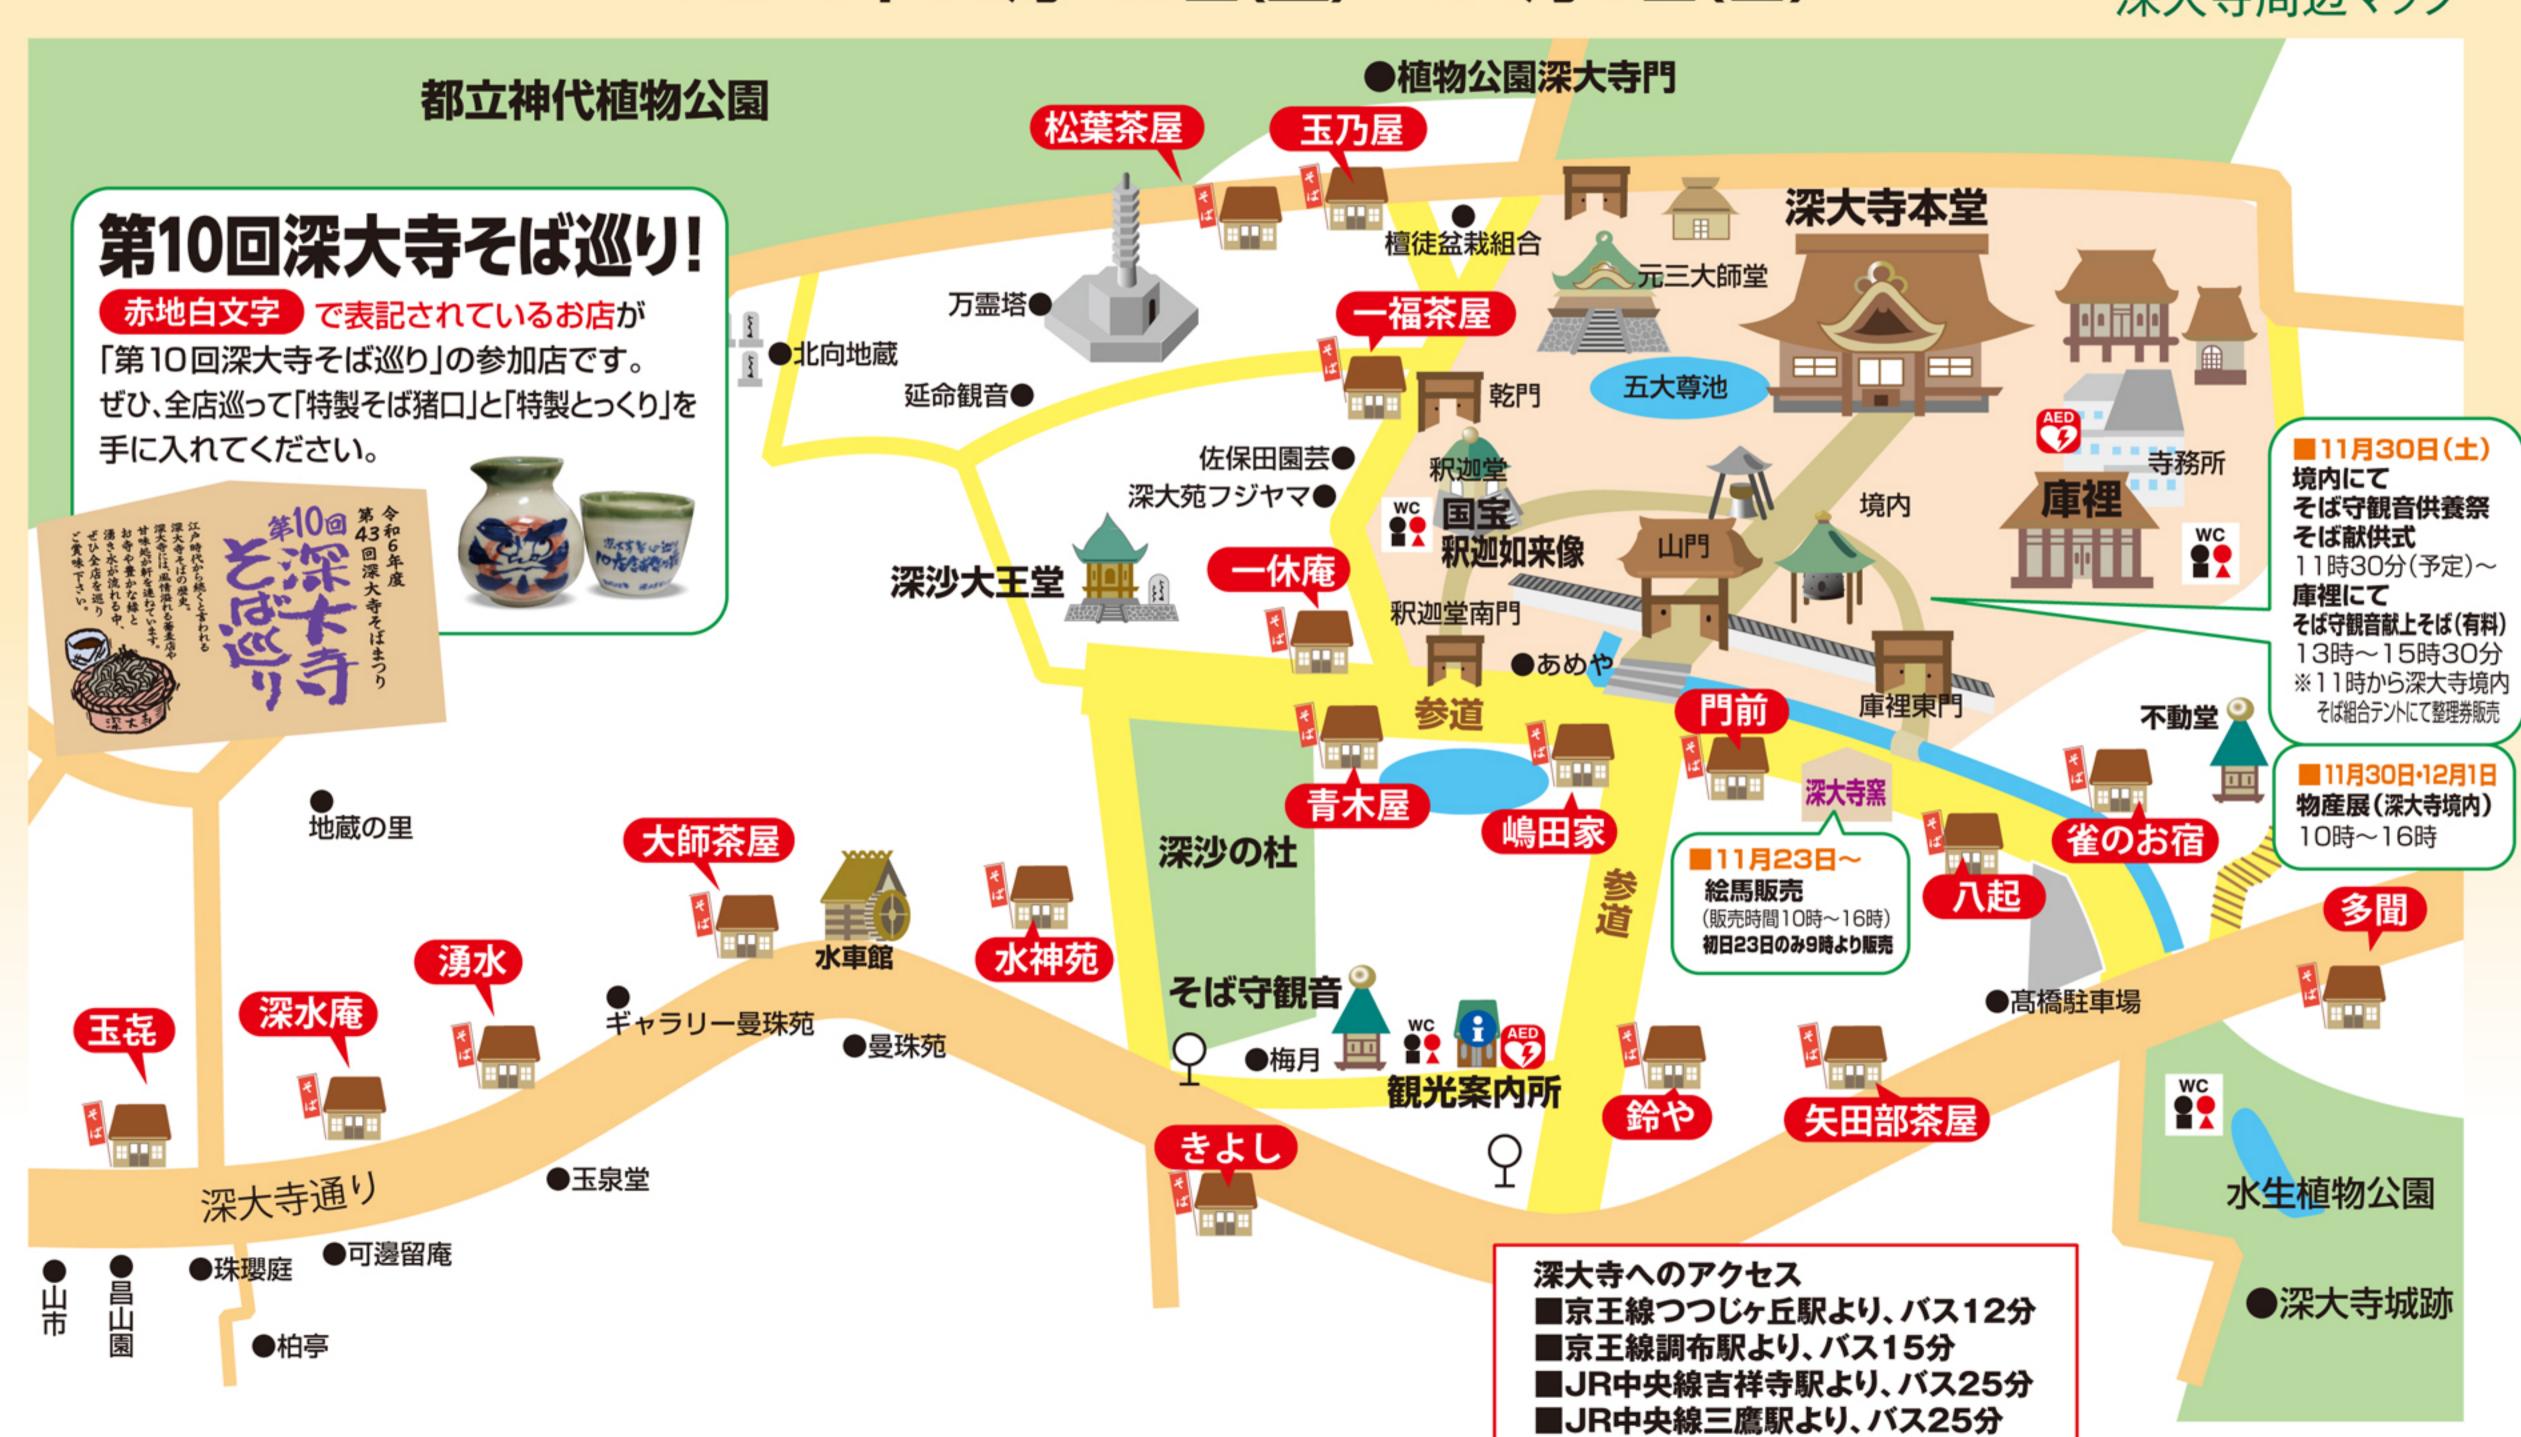

! 深大寺そば組合加盟店全店制覇で特製そば猪口+とっくりプレゼント!

そば巡り スタンプ捺印は 2024年 12月22日まで!!



スタンプ台絵馬

絵馬は 売り切れ次第 終了!!

限定300枚まで

スタンプ台の絵馬500円(100円の割引券5枚付き!)を購入し、深大寺 そば組合加盟店を食べ歩きで巡りましょう。**絵馬購入の特典としてそば まつり期間中(11月23日~12月1日)、「少なめ盛り」(500円)を注文でき、 多くのお店を巡るチャンスです。10店制覇で「特製そば猪口」(先着70名) を。全店制覇では、さらに「特製とっくり」(先着30名)をプレゼント。今まで知ら なかった美味しさや商品に出会えるかも。** 

■絵馬の販売: むさし野深大寺窯にて11月23日より(販売時間10時~16時)

※初日23日のみ9時より販売



特製そば猪口+とつくり (デザインは選べません)



#### 11月30日(土) そば守観音供養祭

(11時30分予定・境内にて)



#### そば守観音献上そば (11月30日のみ)

そば守観音に献上した特別なおそばをお召し上がりいただきます(有料)

■場所:深大寺境内庫裏 ■時間:13時~15時30分 ※ ※深大寺境内のそば組合テントで整理券を販売いたします(11時から) ※数に限りがあります。詳しくはそば組合ホームページをご確認ください

深大寺そば組合



お問合わせ: 080-3732-7156 (深大寺そば組合 内田) 主催●深大寺そば組合

後援●深大寺、深大寺奉賛会、調布市観

物產展 (11月30日・12月1日)

■場所:深大寺境内 ■時間:10時~16時

協力●京王電鉄株式会社

資料4

### 第43回深大寺そばまつり

2024年11月23日(土)~12月1日(日)

深大寺周辺マップ