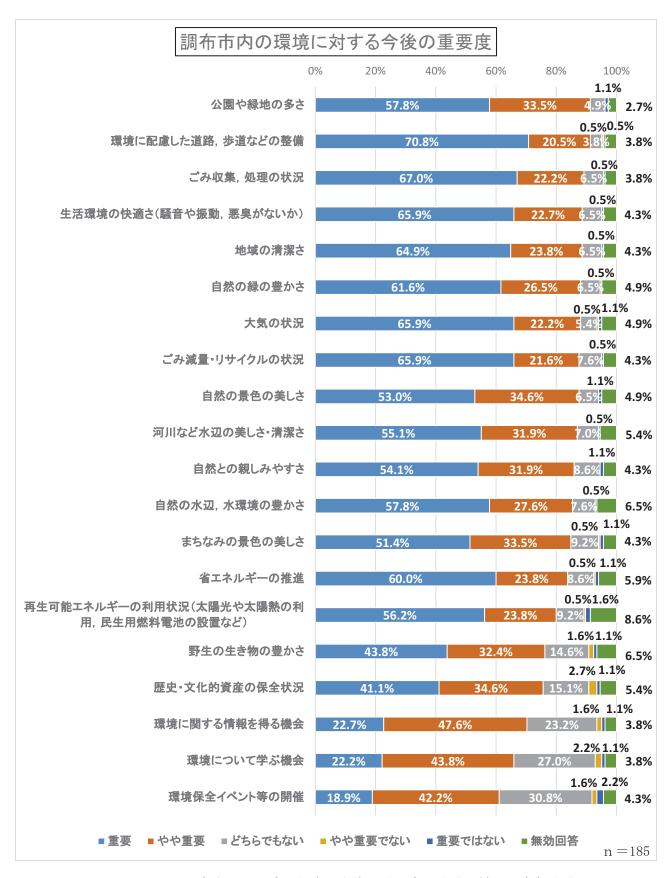

環境に対する現状の満足度 性別結果(男性)



図 3.3.1(2) 調布市内の環境に対する現状の満足度 性別結果(女性)



図 3.3.2(1) 調布市内の環境に対する現状の満足度 年齢別結果(10代~20代)



図3.3.2(2) 調布市内の環境に対する現状の満足度 年齢別結果(30代~40代)



図 3.3.2 (3) 調布市内の環境に対する現状の満足度 年齢別結果 (50代~60代)



図 3.3.2 (4) 調布市内の環境に対する現状の満足度 年齢別結果 (70代以上)



図 3.3.3(1) 調布市内の環境に対する現状の満足度 地域別結果(東部地域)



図 3.3.3(2) 調布市内の環境に対する現状の満足度 地域別結果(西部地域)



図 3.3.3 (3) 調布市内の環境に対する現状の満足度 地域別結果(南部地域)



図3.3.3(4) 調布市内の環境に対する現状の満足度 地域別結果(北部地域)



図3.3.4(1) 調布市内の環境に対する今後の重要度 性別結果(男性)



n = 412

図 3.3.4 (2) 調布市内の環境に対する今後の重要度 性別結果(女性)



図 3.3.5 (1) 調布市内の環境に対する今後の重要度 年齢別結果 (10代~20代)



図 3.3.5(2) 調布市内の環境に対する今後の重要度 年齢別結果(30代~40代)



図 3.3.5 (3) 調布市内の環境に対する今後の重要度 年齢別結果 (50代~60代)



図 3.3.5 (4) 調布市内の環境に対する今後の重要度 年齢別結果 (70代以上)



図 3.3.6(1) 調布市内の環境に対する今後の重要度 地域別結果(東部地域)



図 3.3.6(2) 調布市内の環境に対する今後の重要度 地域別結果(西部地域)



図 3.3.6(3) 調布市内の環境に対する今後の重要度 地域別結果(南部地域)



図 3.3.6(4) 調布市内の環境に対する今後の重要度 地域別結果(北部地域)

#### <自由回答>

調布市内の環境に対する現状の満足度と今後の重要度についての自由意見を項目ごとに以下に示す。なお、自由回答は、原則として原文のまま掲載したが、個人名・企業名等プライバシーに関する記述または不適切な表現がある場合は、該当部分あるいは全文を削除している場合がある。

#### ア 自然環境の保全と共生

表 3.3.4 (1) 調布市内の環境に対する現状の満足度と今後の重要度についての自由意見 (自然環境の保全と共生 1/4)

| 番号 | 自然環境の保全と共生自由回答                                                                                     | 地域   | 性別   | 年齢       | 足片期間  | 職業                   |
|----|----------------------------------------------------------------------------------------------------|------|------|----------|-------|----------------------|
|    | 高尾山頂からの都心の眺めはビル化しすぎである。当市は                                                                         | 菊野台  | 男    | 70歳以上    | 30年以上 | 無職