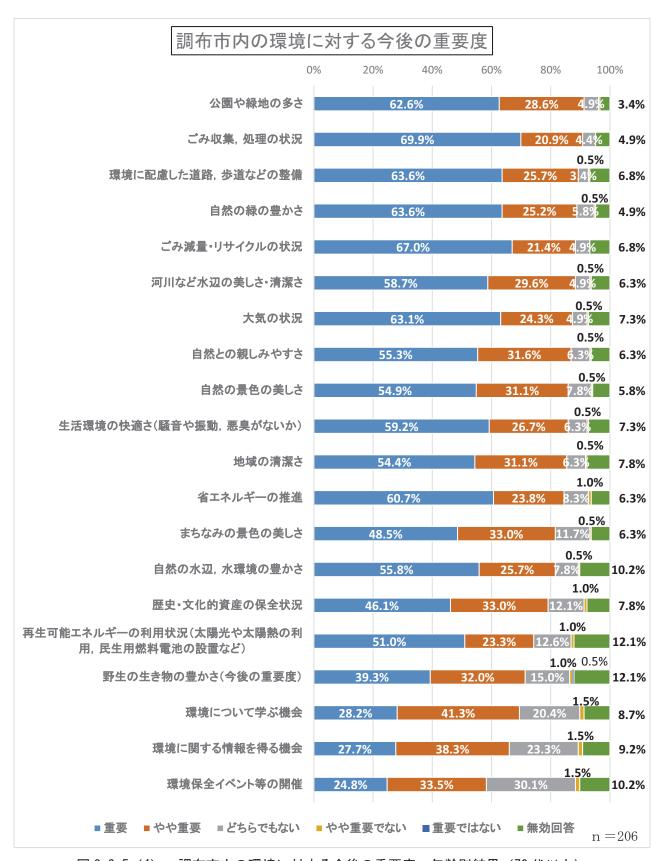

| 15年未満 | 会社員・公務員など   |

### (3) 調布市内の環境に対する現状の満足度と今後の重要度

### <クロス集計>

調布市内の環境に対する現状の満足度と今後の重要度についてのクロス集計結果を以下に示す。



図3.3.1(1) 調布市内の環境に対する現状の満足度 性別結果(男性)



図 3.3.1(2) 調布市内の環境に対する現状の満足度 性別結果(女性)



図 3.3.2(1) 調布市内の環境に対する現状の満足度 年齢別結果(10代~20代)



図3.3.2(2) 調布市内の環境に対する現状の満足度 年齢別結果(30代~40代)



図 3.3.2 (3) 調布市内の環境に対する現状の満足度 年齢別結果 (50代~60代)



図 3.3.2 (4) 調布市内の環境に対する現状の満足度 年齢別結果 (70代以上)



図 3.3.3(1) 調布市内の環境に対する現状の満足度 地域別結果(東部地域)



図 3.3.3(2) 調布市内の環境に対する現状の満足度 地域別結果(西部地域)



図 3.3.3 (3) 調布市内の環境に対する現状の満足度 地域別結果(南部地域)



図3.3.3(4) 調布市内の環境に対する現状の満足度 地域別結果(北部地域)



図3.3.4(1) 調布市内の環境に対する今後の重要度 性別結果(男性)



n = 412

図 3.3.4 (2) 調布市内の環境に対する今後の重要度 性別結果(女性)



図 3.3.5 (1) 調布市内の環境に対する今後の重要度 年齢別結果 (10代~20代)



図 3.3.5(2) 調布市内の環境に対する今後の重要度 年齢別結果(30代~40代)



図 3.3.5 (3) 調布市内の環境に対する今後の重要度 年齢別結果 (50代~60代)



図 3.3.5 (4) 調布市内の環境に対する今後の重要度 年齢別結果 (70代以上)



図 3.3.6(1) 調布市内の環境に対する今後の重要度 地域別結果(東部地域)



図 3.3.6(2) 調布市内の環境に対する今後の重要度 地域別結果(西部地域)



図 3.3.6(3) 調布市内の環境に対する今後の重要度 地域別結果(南部地域)



図 3.3.6(4) 調布市内の環境に対する今後の重要度 地域別結果(北部地域)

#### <自由回答>

調布市内の環境に対する現状の満足度と今後の重要度についての自由意見を項目ごとに以下に示す。なお、自由回答は、原則として原文のまま掲載したが、個人名・企業名等プライバシーに関する記述または不適切な表現がある場合は、該当部分あるいは全文を削除している場合がある。

#### ア 自然環境の保全と共生

表 3.3.4 (1) 調布市内の環境に対する現状の満足度と今後の重要度についての自由意見 (自然環境の保全と共生 1/4)

| 番号 | 自然環境の保全と共生自由回答                                                                                     | 地域   | 性別   | 年齢       | 足片期間  | 職業                   |
|----|----------------------------------------------------------------------------------------------------|------|------|----------|-------|----------------------|
|    | 高尾山頂からの都心の眺めはビル