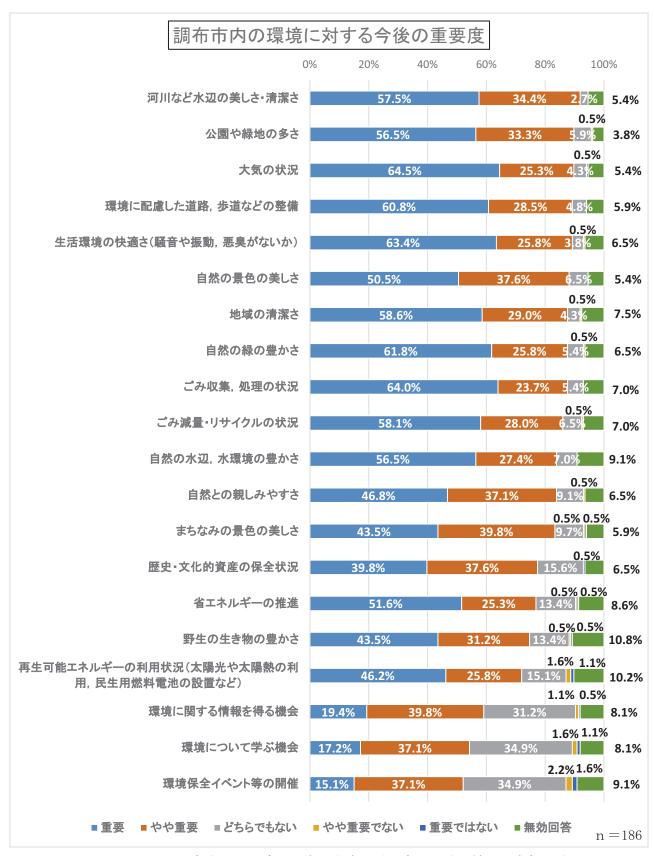

の満足度と今後の重要度

### <クロス集計>

調布市内の環境に対する現状の満足度と今後の重要度についてのクロス集計結果を以下に示す。



図3.3.1(1) 調布市内の環境に対する現状の満足度 性別結果(男性)



図 3.3.1(2) 調布市内の環境に対する現状の満足度 性別結果(女性)



図 3.3.2(1) 調布市内の環境に対する現状の満足度 年齢別結果(10代~20代)



図3.3.2(2) 調布市内の環境に対する現状の満足度 年齢別結果(30代~40代)



図 3.3.2 (3) 調布市内の環境に対する現状の満足度 年齢別結果 (50代~60代)



図 3.3.2 (4) 調布市内の環境に対する現状の満足度 年齢別結果 (70代以上)



図 3.3.3(1) 調布市内の環境に対する現状の満足度 地域別結果(東部地域)



図 3.3.3(2) 調布市内の環境に対する現状の満足度 地域別結果(西部地域)



図 3.3.3 (3) 調布市内の環境に対する現状の満足度 地域別結果(南部地域)



図3.3.3(4) 調布市内の環境に対する現状の満足度 地域別結果(北部地域)



図3.3.4(1) 調布市内の環境に対する今後の重要度 性別結果(男性)



n = 412

図 3.3.4 (2) 調布市内の環境に対する今後の重要度 性別結果(女性)



図 3.3.5 (1) 調布市内の環境に対する今後の重要度 年齢別結果 (10代~20代)



図 3.3.5(2) 調布市内の環境に対する今後の重要度 年齢別結果(30代~40代)



図 3.3.5 (3) 調布市内の環境に対する今後の重要度 年齢別結果 (50代~60代)



図 3.3.5 (4) 調布市内の環境に対する今後の重要度 年齢別結果 (70代以上)



図 3.3.6(1) 調布市内の環境に対する今後の重要度 地域別結果(東部地域)



図 3.3.6(2) 調布市内の環境に対する今後の重要度 地域別結果(西部地域)



図 3.3.6(3) 調布市内の環境に対する今後の重要度 地域別結果(南部地域)



図 3.3.6(4) 調布市内の環境に対する今後の重要度 地域別結果(北部地域)

#### <自由回答>

調布市内の環境に対する現状の満足度と今後の重要度についての自由意見を項目ごとに以下に示す。なお、自由回答は、原則として原文のまま掲載したが、個人名・企業名等プライバシーに関する記述または不適切な表現がある場合は、該当部分あるいは全文を削除している場合がある。

#### ア 自然環境の保全と共生

表 3.3.4 (1) 調布市内の環境に対する現状の満足度と今後の重要度についての自由意見 (自然環境の保全と共生 1/4)

| 番号 | 自然環境の保全と共生自由回答                                                                                     | 地域   | 性別   | 年齢       | 足片期間  | 職業                   |
|----|----------------------------------------------------------------------------------------------------|------|------|----------|-------|----------------------|
|    | 高尾山頂からの都心の眺めはビル化しすぎである。当市は