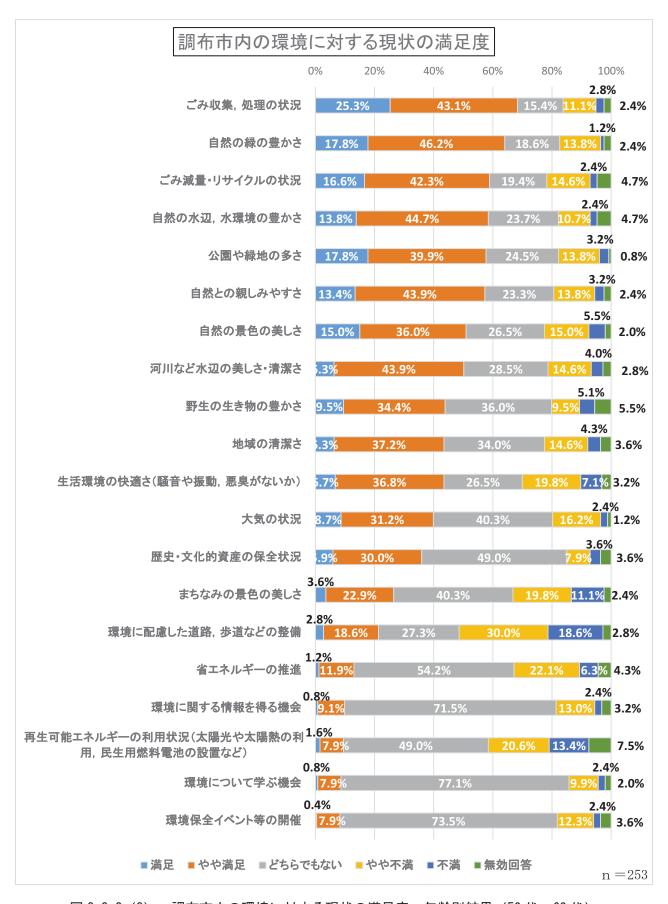

|
| 毎日1~2時間歩いて調査               | 深大寺北町  | 男  | 70歳以上 | 30年以上 | その他         |
| 環境専門誌                      | 深大寺北町  | 男  | 70歳以上 | 30年以上 | 会社員・公務員など   |
| SNS-facebook               | 深大寺南町  | 女  | 30歳代  | 15年未満 | 自営及びその家族従事者 |
| 歩いて知る                      | 調布ヶ丘   | 男  | 30歳代  | 5年未満  | 会社員・公務員など   |
| 日々日常的に。                    | 西つつじヶ丘 | 男  | 60歳代  | 30年以上 | その他         |
| 見学会参加                      | 西つつじヶ丘 | 男  | 70歳以上 | 30年以上 | 無職          |
| 旅行                         | 西つつじヶ丘 | 女  | 60歳代  | 15年未満 | 会社員・公務員など   |

### (3) 調布市内の環境に対する現状の満足度と今後の重要度

### <クロス集計>

調布市内の環境に対する現状の満足度と今後の重要度についてのクロス集計結果を以下に示す。



図3.3.1(1) 調布市内の環境に対する現状の満足度 性別結果(男性)



図 3.3.1(2) 調布市内の環境に対する現状の満足度 性別結果(女性)



図 3.3.2(1) 調布市内の環境に対する現状の満足度 年齢別結果(10代~20代)



図3.3.2(2) 調布市内の環境に対する現状の満足度 年齢別結果(30代~40代)



図 3.3.2 (3) 調布市内の環境に対する現状の満足度 年齢別結果 (50代~60代)



図 3.3.2 (4) 調布市内の環境に対する現状の満足度 年齢別結果 (70代以上)



図 3.3.3(1) 調布市内の環境に対する現状の満足度 地域別結果(東部地域)



図 3.3.3(2) 調布市内の環境に対する現状の満足度 地域別結果(西部地域)



図 3.3.3 (3) 調布市内の環境に対する現状の満足度 地域別結果(南部地域)



図3.3.3(4) 調布市内の環境に対する現状の満足度 地域別結果(北部地域)



図3.3.4(1) 調布市内の環境に対する今後の重要度 性別結果(男性)



n = 412

図 3.3.4 (2) 調布市内の環境に対する今後の重要度 性別結果(女性)



図 3.3.5 (1) 調布市内の環境に対する今後の重要度 年齢別結果 (10代~20代)



図 3.3.5(2) 調布市内の環境に対する今後の重要度 年齢別結果(30代~40代)



図 3.3.5 (3) 調布市内の環境に対する今後の重要度 年齢別結果 (50代~60代)



図 3.3.5 (4) 調布市内の環境に対する今後の重要度 年齢別結果 (70代以上)



図 3.3.6(1) 調布市内の環境に対する今後の重要度 地域別結果(東部地域)



図 3.3.6(2) 調布市内の環境に対する今後の重要度 地域別結果(西部地域)



図 3.3.6(3) 調布市内の環境に対する今後の重要度 地域別結果(南部地域)



図 3.3.6(4) 調布市内の環境に対する今後の重要度 地域別結果(北部地域)

#### <自由回答>

調布市内の環境に対する現状の満足度と今後の重要度についての自由意見を項目ごとに以下に示す。なお、自由回答は、原則