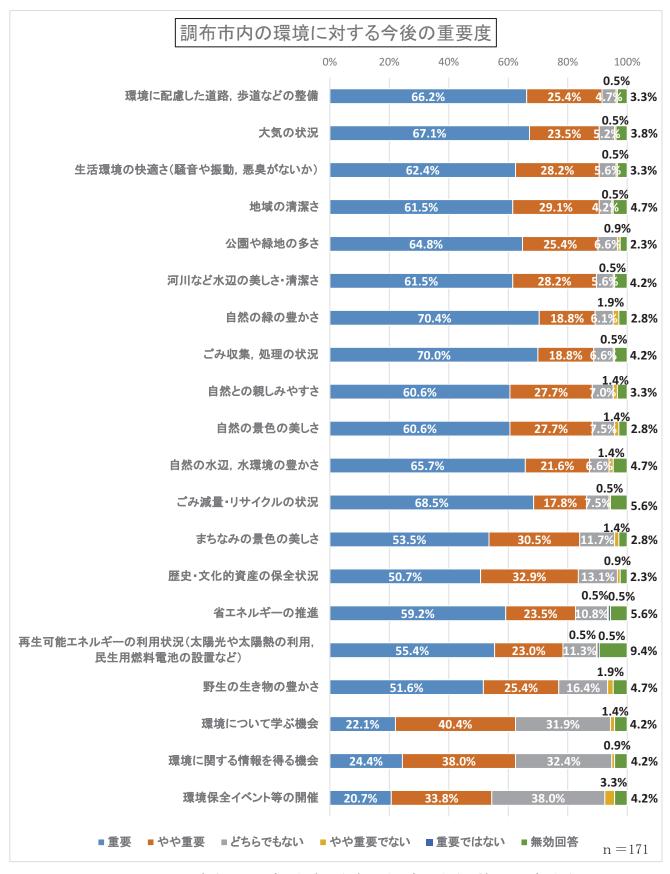

今後の重要度についてのクロス集計結果を以下に示す。



図3.3.1(1) 調布市内の環境に対する現状の満足度 性別結果(男性)



図 3.3.1(2) 調布市内の環境に対する現状の満足度 性別結果(女性)



図 3.3.2(1) 調布市内の環境に対する現状の満足度 年齢別結果(10代~20代)



図3.3.2(2) 調布市内の環境に対する現状の満足度 年齢別結果(30代~40代)



図 3.3.2 (3) 調布市内の環境に対する現状の満足度 年齢別結果 (50代~60代)



図 3.3.2 (4) 調布市内の環境に対する現状の満足度 年齢別結果 (70代以上)



図 3.3.3(1) 調布市内の環境に対する現状の満足度 地域別結果(東部地域)



図 3.3.3(2) 調布市内の環境に対する現状の満足度 地域別結果(西部地域)



図 3.3.3 (3) 調布市内の環境に対する現状の満足度 地域別結果(南部地域)



図3.3.3(4) 調布市内の環境に対する現状の満足度 地域別結果(北部地域)



図3.3.4(1) 調布市内の環境に対する今後の重要度 性別結果(男性)



n = 412

図 3.3.4 (2) 調布市内の環境に対する今後の重要度 性別結果(女性)



図 3.3.5 (1) 調布市内の環境に対する今後の重要度 年齢別結果 (10代~20代)



図 3.3.5(2) 調布市内の環境に対する今後の重要度 年齢別結果(30代~40代)



図 3.3.5 (3) 調布市内の環境に対する今後の重要度 年齢別結果 (50代~60代)



図 3.3.5 (4) 調布市内の環境に対する今後の重要度 年齢別結果 (70代以上)



図 3.3.6(1) 調布市内の環境に対する今後の重要度 地域別結果(東部地域)



図 3.3.6(2) 調布市内の環境に対する今後の重要度 地域別結果(西部地域)



図 3.3.6(3) 調布市内の環境に対する今後の重要度 地域別結果(南部地域)



図 3.3.6(4) 調布市内の環境に対する今後の重要度 地域別結果(北部地域)

#### <自由回答>

調布市内の環境に対する現状の満足度と今後の重要度についての自由意見を項目ごとに以下に示す。なお、自由回答は、原則として原文のまま掲載したが、個人名・企業名等プライバシーに関する記述または不適切な表現がある場合は、該当部分あるいは全文を削除している場合がある。

#### ア 自然環境の保全と共生

表 3.3.4 (1) 調布市内の環境に対する現状の満足度と今後の重要度についての自由意見 (自然環境の保全と共生 1/4)

| 番号 | 自然環境の保全と共生自由回答                                                                                     | 地域   | 性別   | 年齢       | 足片期間  | 職業                   |
|----|----------------------------------------------------------------------------------------------------|------|------|----------|-------|----------------------|
|    | 高尾山頂からの都心の眺めはビル化しすぎである。当市は                                                                         | 菊野台